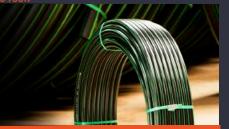

## **High Density Polyethylene (HDPE)**

A flexible product with strong capacities will fast track all your water projects.

Avaliable in all sizes from 250mm to 630mm diameter.

Pressure Number: PN06, PN10, PN12.5, PN16, PN20, PN25