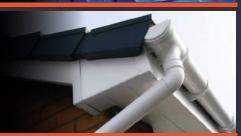

## **Gutters | Down Pipes | Fascia Boards**

Rain water solutions that will compliment your Roofings AZED roof perfectly.

Gutters white 5.8m long and 4 inch Diameter Down pipes 6m long and 80mm/3 inch Diameter Fascia board 5.8m long and 220mm Width