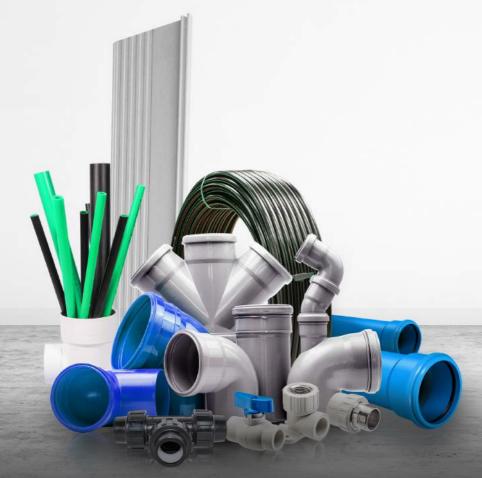

# Water supply, plumbing & **Drainage solution pipes**

uPVC | HDPE | PPR Roofings high quality pipes

**(C)** +256 761 00<u>2 607</u>

## **High Density Polyethylene (HDPE)**

A flexible product with strong capacities will fast track all your water projects.

Avaliable in all sizes from 250mm to 630mm diameter.

Pressure Number: PN06, PN10, PN12.5, PN16, PN20, PN25

#### **Poly Propylene Random (PPR)**

Hot and cold water flow in and around your house without leakages.

Length is 4m standard, 20mm to 50mm Pressure Number: PN10, PN16, PN20,

### **PVC pressure pipes & Drainage pipes**

Will make your project's water management system last a lifetime

Avaliable in diameter of 20mm to 450mm Pressure Number: PN04, PN06, PN10, PN16

# PPR | PVC | HDPE Fittings

Always check the laser print of our company on all our products not to be duped.

Please note that we have uniform prices across all our outlets and factories.